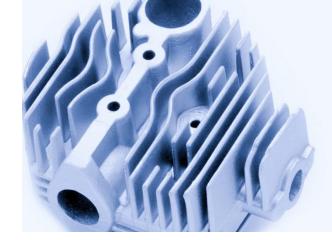

# metal 2

# Company m metal 2

Founded in 1963, in the city of SantoAndré, and currently located in MogiMirim, metropolitan region of Campinas; Metal2 serves the largest national and international industries in the automotive, agricultural, energytic, among others sectors, manufacturing aluminum products, gravity die-casting and sand molding, machined in CNC machining centers.



# Company

The customers designs are developed by reliable solutions in parts and devices, using NX12 software technology, simulation and virtual optimization of casting processes -MagmaSoft<sup>®</sup>, guaranteeing the technical specifications. The company also follows the quality management system, IATF-16949 and continuous improvement programs such as Kaizen and 6 Sigma.







# Company

Metal2 also has metrology laboratories equipped with three-dimensional coordinate measuring machines (CMM), physical, chemical, metallographic and radioscopy (X-ray)analysis equipment, guaranteeing the quality of services provided in the most demanding international standards.







# Company

• Total Area: 80.000 m2

• Building area: 9.500 m2

• Number of employees: 120

• Production capacity: 230 ton/month

Current Market: 90% internal e 10% external

• Exporting countries: USA, México, China, England, Belgium, India, Japan



# **Machines and Equipment**

- Melting furnaces with capacity 2.8 ton/hour (04)
- Desgassing for metal treatment (04)
- Gravity die casting machines (19)
- Tanks for tightness testing (10)
- CNC machining centers (16)
- CNC lathe (01)



# **Qual