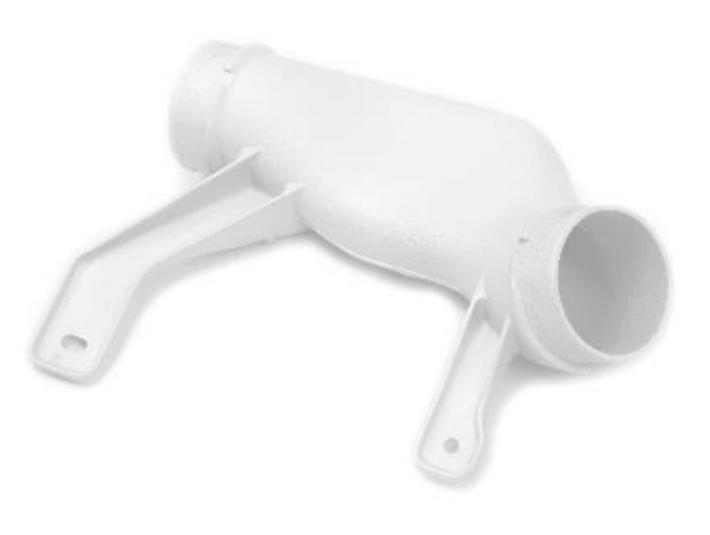

Equipment**

- Melting furnaces with capacity 2.8 ton/hour (04)
- Desgassing for metal treatment (04)
- Gravity die casting machines (19)
- Tanks for tightness testing (10)
- CNC machining centers (16)
- CNC lathe (01)



# **Quality Management**

• IATF-16949: Certified by BVQI

• 6 Sigma: Continuos

• Kaizen: Continuos

2018

2006

2005

# **Productivity Programs**

- Overall Equipment Efficiency (OEE)
- Reduction of stock levels
- Rework Reduction
- Energy Reduction
- Scrap Reduction
- Overall Improvement



## **Our Customers**

### **Automotive**













### **Non-automotive**







### **Automotive**

**Housing Parts** 















### **Automotive**

Oil pan







Air intake manifold







### **Automotive**

Air tube manifold



Master Cylinder



Connections manifol





### **Non-automotive**

Cylinder Head





# metal 2

Avenida Dr. José Carlos Tonon, 555, Distrito Industrial II, Mogi Mirim SP - Brasil www.metal2.com.br • contato@metal2.com.br • Fábrica: +55 19 3806 9115 • Comercial: +55 11 4452 7015