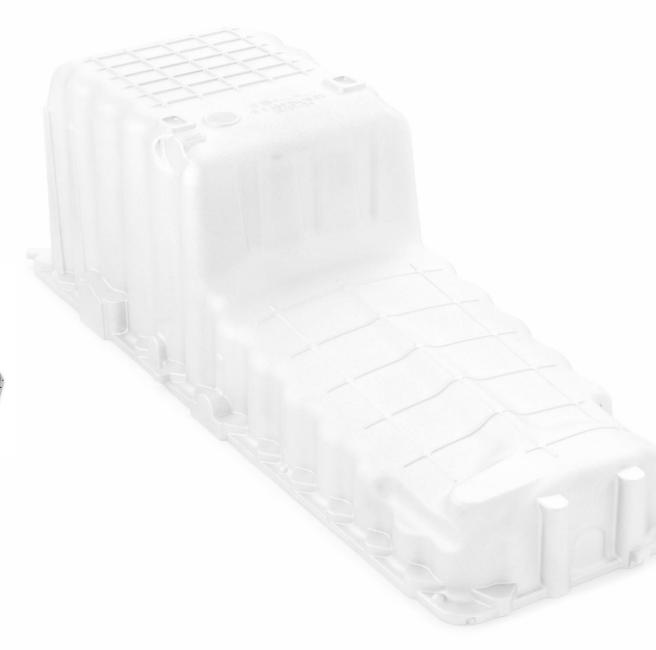

ng countries: USA, México, China, England, Belgium, India, Japan



# **Machines and Equipment**

- Melting furnaces with capacity 2.8 ton/hour (04)
- Desgassing for metal treatment (04)
- Gravity die casting machines (19)
- Tanks for tightness testing (10)
- CNC machining centers (16)
- CNC lathe (01)



# **Quality Management**

• IATF-16949: Certified by BVQI

• 6 Sigma: Continuos

• Kaizen: Continuos

2018

2006

2005

# **Productivity Programs**

- Overall Equipment Efficiency (OEE)
- Reduction of stock levels
- Rework Reduction
- Energy Reduction
- Scrap Reduction
- Overall Improvement



## **Our Customers**

### **Automotive**













### **Non-automotive**







### **Automotive**

**Housing Parts** 















### **Automotive**

Oil pan







Air intake manifold







### **Automotive**

Air tube manifold



Master Cylinder



Connections manifol





### **Non-automotive**

Cylinder Head





# metal 2

Avenida Dr. José Carlos Tonon, 555, Distrito Industrial II, Mogi Mirim SP - Brasil www.metal2.com.br • contato@metal2.com.br • Fábrica: +55 19 3806 9115 • Comercial: +55 11 4452 7015