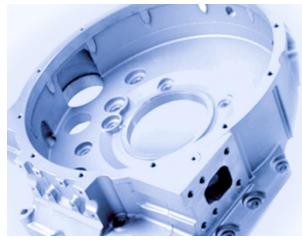

# metal 2

# Company m metal 2

Founded in 1963, in the city of SantoAndré, and currently located in MogiMirim, metropolitan region of Campinas; Metal2 serves the largest national and international industries in the automotive, agricultural, energytic, among others sectors, manufacturing aluminum products, gravity die-casting and sand molding, machined in CNC machining centers.



# Company

The customers designs are developed by reliable solutions in parts and devices, using NX12 software technology, simulation and virtual optimization of casting processes -MagmaSoft<sup>®</sup>, guaranteeing the technical specifications. The company also follows the quality management system, IATF-16949 and continuous improvement programs such as Kaizen and 6 Sigma.







# Company

Metal2 also has metrology laboratories equipped with three-dimensional coordinate measuring machines (CMM), physical, chemical, metallographic and radioscopy (X-ray)analysis equipment, guaranteeing the quality of services provided in the most demanding international standards.







# Company

• Total Area: 80.000 m2

• Building area: 9.500 m2

• Number of employees: 120

• Production capacity: 230 ton/month

Current Market: 90% internal e 10% external

• Exporting countries: USA, México, China, England, Belgium, India, Japan



# **Machines and Equipment**

- Melting furnaces with capacity 2.8 ton/hour (04)
- Desgassing for metal treatment (04)
- Gravity die casting machines (19)
- Tanks for tightness testing (10)
- CNC machining centers (16)
- CNC lathe (01)



# **Qualit