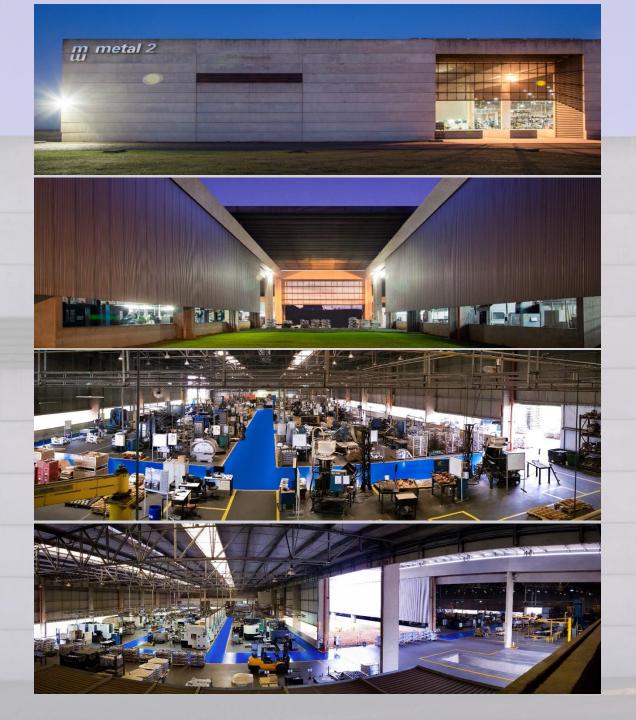

# Company m metal 2

Founded in 1963, in the city of SantoAndré, and currently located in MogiMirim, metropolitan region of Campinas; Metal2 serves the largest national and international industries in the automotive, agricultural, energytic, among others sectors, manufacturing aluminum products, gravity die-casting and sand molding, machined in CNC machining centers.

# Company

• Total Area: 80.000 m2

• Building area: 9.500 m2

• Number of employees: 120

• Production capacity: 230 ton/month

Current Market: 90% internal e 10% external

• Exporting countries: USA, México, China, England, Belgium, India, Japan