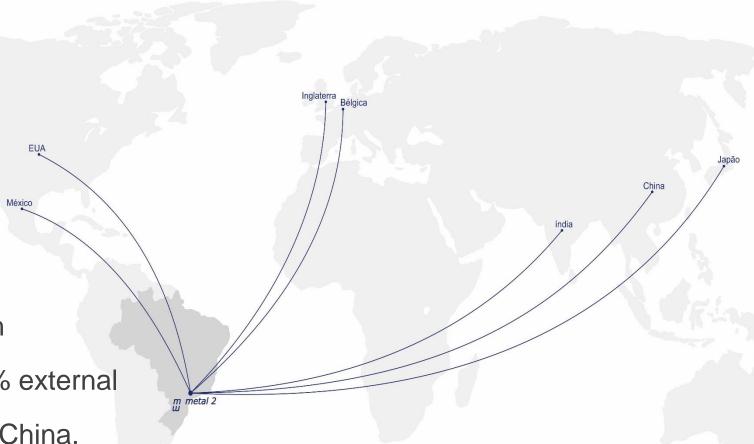

# Company

• Total Area: 80.000 m2

• Building area: 9.500 m2

• Number of employees: 120

• Production capacity: 230 ton/month

Current Market: 90% internal e 10% external

• Exporting countries: USA, México, China, England, Belgium, India, Japan